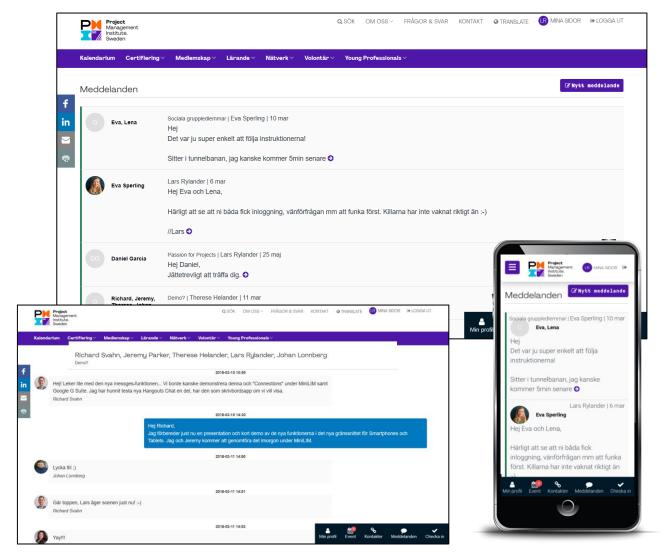

# The PMI SE Web App - Messages

Keep in touch with Messaging You may send and receive messages from your contacts.

Messages is not an email function, but more similar to the messaging functionality on other social media platforms

It works similar on all device platforms, except for the interface being slightly more limited on your smartphone