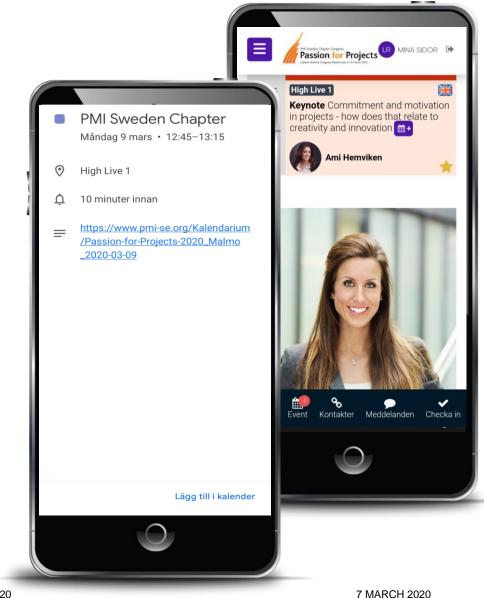

# Add your booking to your personal calendar from My Program

This will require your calendar to meet the requirements for this functionality. Works on most devices, but not all.

## Add your booking to your personal calendar

This will require your calendar to meet the requirements for this functionality. Works on most devices, but not all.