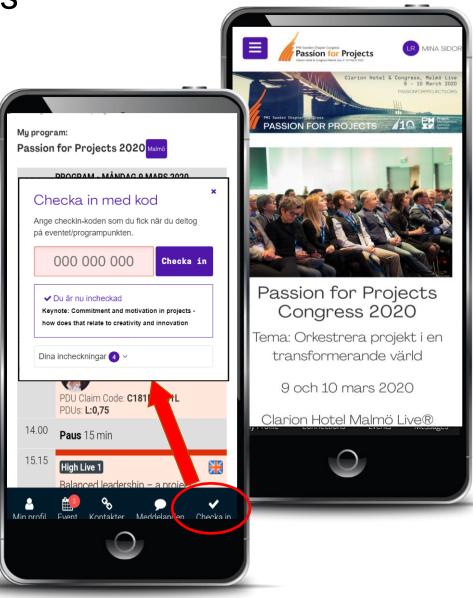

## New easier way to claim your PDUs

If you use the new Check-in function at the seminar you are attending, the PDUs will automatically be added to your PMI account.

- No PDU Claim Codes to keep track of
- No need to remember to do this manually afterwards
- During the seminar the 9 digit code will be shared with you
- Just type that in using the Check-In function
- This function requires you to be a member of the PMI Sweden Chapter and that you log in using your PMI account.