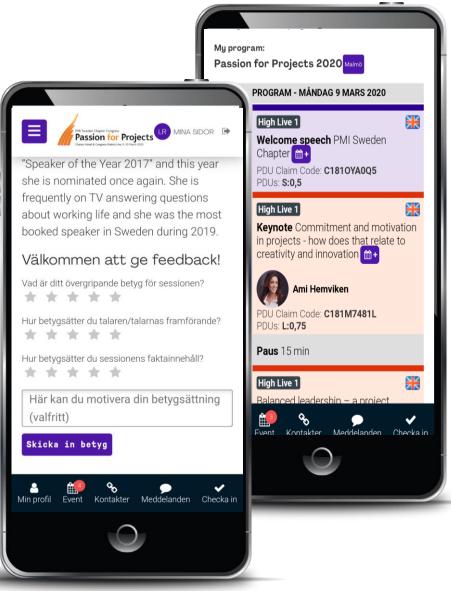

#### Mark your favorite seminars

In the detailed program you find the seminar timings, location, speaker information etc. Take your time and mark your favorite seminars, then simplify by filtering out the favorite seminars you want to attend to. After the conference, you can also use your favorite seminar list when claiming your PDUs.

#### **My Program**

You can easily create your own personalized seminar program by marking your favorites. This will also be available in the smartphone interface, making your planning a lot easier.

## See Speaker information

By clicking on the speaker in the seminar program, you will be able to see the speaker presentation and information related to the seminar.

## The PMI SE Web App – Passion for Projects

**Provide your feedback of each seminar** We have added a new functionality allowing you to provide feedback for each seminar you are attending during the Passion for Projects Conference, using any device including your mobile phone.