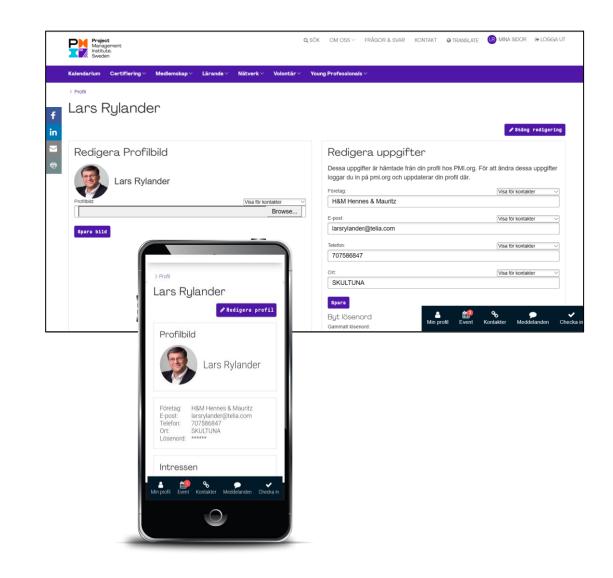

# The PMI SE Web App – Updating your Profile

## Start by updating you own profile

Start using the new functionality by updating your profile, adding contact information and selecting your preferences. Login required.

By doing so, you will be able to allow others to find and connect with you by using the new functionality.

Adding a photo will make your profile look better, more personal and make it easier to find you.

You may also chose what users will be able to see and connect to you.

Password may also be set here.