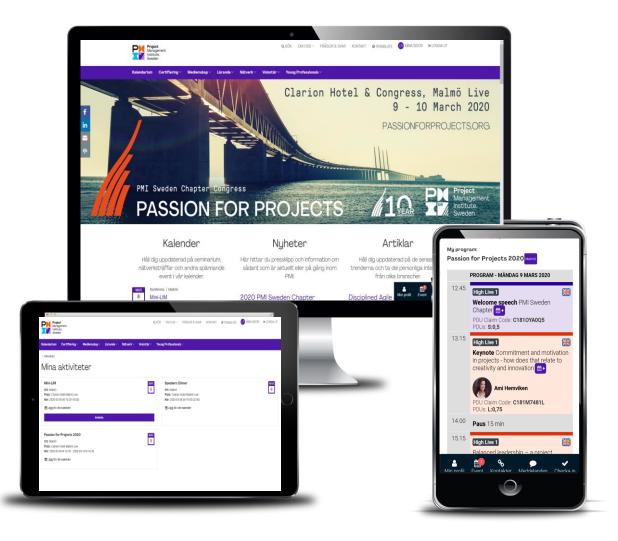

# Launching The Updated PMI SE Web App

We have now improved the PMI Sweden Web by adding more member value to the web, tablet and mobile users.

https://www.pmi-se.org

We have also added some great functionality to improve the Passion for Projects experience, both for members and attendees.

# The PMI SE Web App - Events

See, search and book and unbook events All functionality is similar to the ones when using the full web interface.

You may add bookings to your own calendar. (Somewhat dependent on your device calendar functionality)

#### Book a seat for interactive sessions

If you are logged in and have registered for Passion for Projects, you may also reserve your seat for the interactive sessions during the conference. The reservation will show up under "Events" in the app with further information regarding the sessions.

## The PMI SE Web App – Passion for Projects Program

#### Mark your favorite seminars

In the detailed program you find the seminar timings, location, speaker information etc. Take your time and mark your favorite seminars, then simplify by filtering out the favorite seminars you want to attend to. After the conference, you can also use your favorite seminar list when claiming your PDUs.

#### **My Program**

You can easily create your own personalized seminar program by marking your favorites. This will also be available in the smartphone interface, making your planning a lot easier.