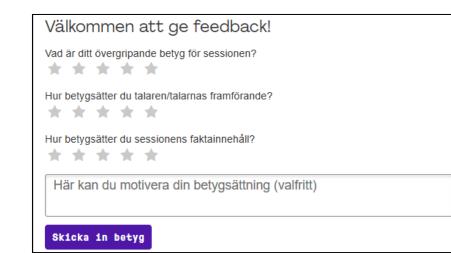

## The PMI SE Web App – Passion for Projects

**Provide your feedback of each seminar** We have added a new functionality allowing you to provide feedback for each seminar you are attending during the Passion for Projects Conference, using any device including your mobile phone.