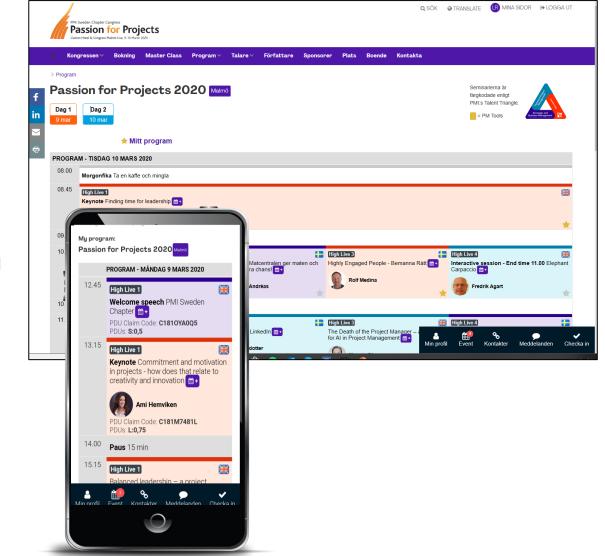

## The PMI SE Web App – Passion for Projects Program

#### **My Program**

You can easily create your own personalized seminar program by marking your favorites. This will also be available in the smartphone interface, making your planning a lot easier.

## See Speaker information

By clicking on the speaker in the seminar program, you will be able to see the speaker presentation and information related to the seminar.