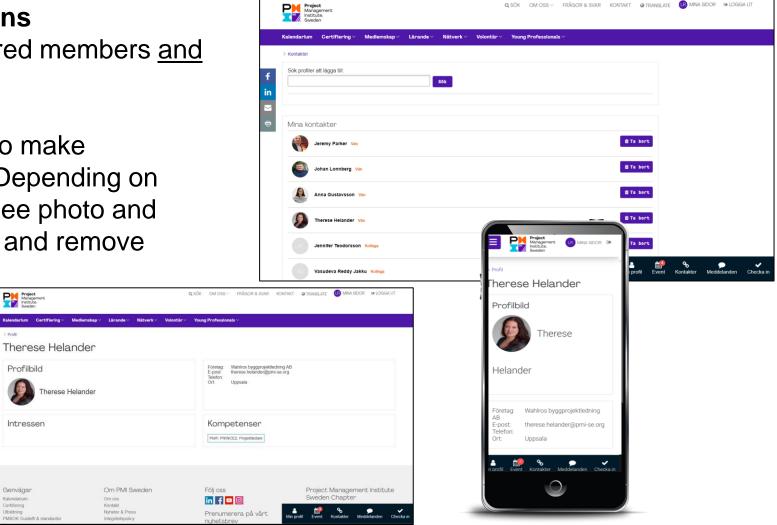

## The PMI SE Web App - Connections

#### Search and manage Connections

You may search for other registered members and non-members.

Provided that they have chosen to make themselves available for others. Depending on their settings you will be able to see photo and contact information. You can add and remove contacts here