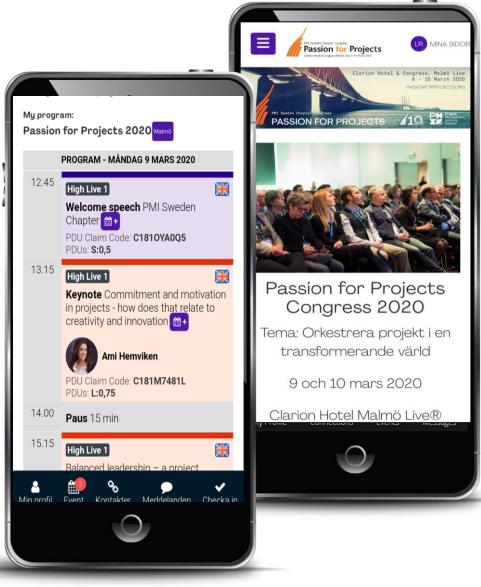

## The PMI SE Web App – Passion for Projects Program

#### Mark your favorite seminars

In the detailed program you find the seminar timings, location, speaker information etc. Take your time and mark your favorite seminars, then simplify by filtering out the favorite seminars you want to attend to. After the conference, you can also use your favorite seminar list when claiming your PDUs.

#### **My Program**

You can easily create your own personalized seminar program by marking your favorites. This will also be available in the smartphone interface, making your planning a lot easier.