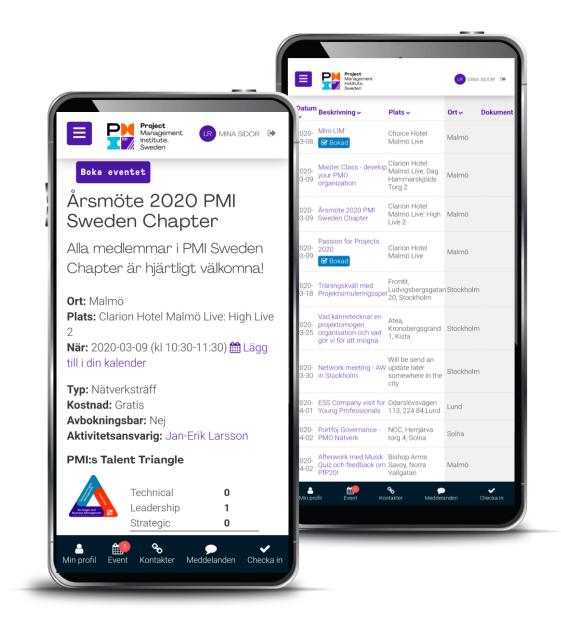

# The PMI SE Web App - Events

See, search and book and unbook events All functionality is similar to the ones when using the full web interface.

You may add bookings to your own calendar. (Somewhat dependent on your device calendar functionality)

#### Book a seat for interactive sessions

If you are logged in and have registered for Passion for Projects, you may also reserve your seat for the interactive sessions during the conference. The reservation will show up under "Events" in the app with further information regarding the sessions.

This is also be available from the Passion for Project Program pages.